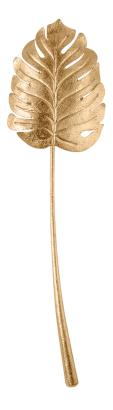

# SEYCHELLES

460-02-VGL

Taking the shape of a tropical leaf, Seychelles hangs as a work of art even without illumination. This ambient wall light features a long, slender stem and intricate veining. Available in luxurious Vintage Gold Leaf or a crisp Gesso White finish for a more contemporary feel.

### DIMENSIONS

Height: 42" Width/Diameter: 11.25" Length: " Minimum Height: " Maximum Height: " Canopy/Backplate: 6.5" Hanging Type: Product Weight: 7.7lb