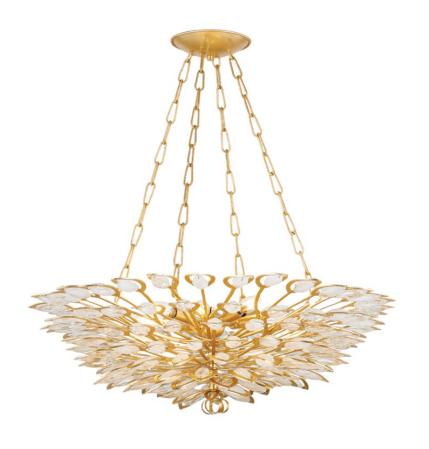

# **VITTORIA**

363-32-GL

Elegant tiers of sparkling hand-cut Craquelle Crystal create this highly textural and romantic fixture. Reminiscent of a peacock, the crystals are suspended within a Gold Leaf framework that brings a sparkling, luxurious quality to any space. The interplay of shapes and light from the layered silhouette, coupled with the elegant materiality, creates a striking visual display overhead. Available as a semi-flush or chandelier in two sizes.

### **FINISHES**

Gold Leaf (GL)

## **DIMENSIONS**

Height 10.25"

Width/Diameter 32.00"

Length "

Minimum Height 23.25"

Maximum Height 83.75"

Canopy/Backplate 7.50"

Hanging Type