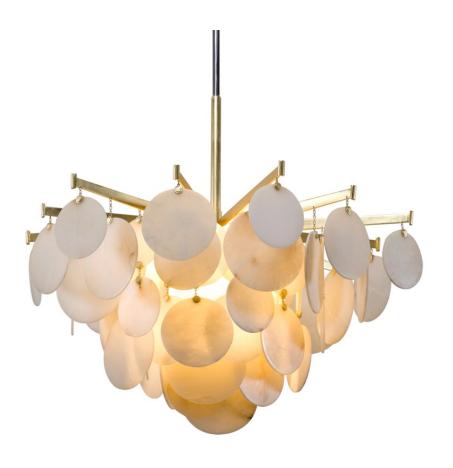

# **SERENITY**

228-44-GL/SS

\*Due to the one-of-a-kind nature of the medium, exact colors and patterns may vary slightly from the image shown.

## **DIMENSIONS**

Height 25.25"

Width/Diameter 40.00"

Minimum Height 46.50"

Maximum Height 88.50"

Canopy/Backplate "

Hanging Type 1-6" / 2-12" / 1-18" Stems

Weight 11.02lb