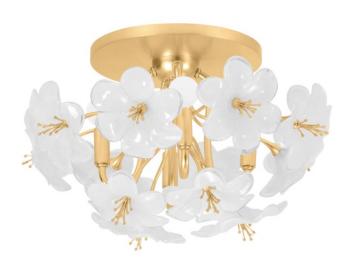

# **HYGEA**

367-04-GL

An airy spray of white glass flowers forms the cloud-like silhouette of Hygea. Gold Leaf arms act as stems, supporting the delicate blooms as they gently diffuse light. Available as a wall sconce, flush mount, or chandelier in two sizes, Hygea casts a bright glow over modern interiors.

## **DIMENSIONS**

Height 12.25"

Width/Diameter 20.00"

Length "

Minimum Height "

Maximum Height 12.25"

Canopy/Backplate 11.00"

Hanging Type