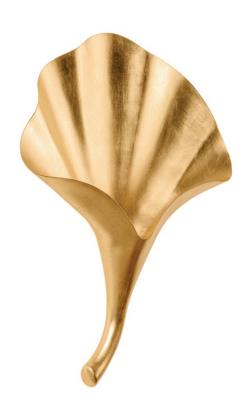

# **NOLITA**

370-01-VGL

Old Hollywood glamor meets modern simplicity in this sculptural sconce. The leaf-shaped design, delicately fluted with a curved stem, exhibits a refined beauty. Available in a Vintage Gold Leaf or Gesso White finish, it looks beautiful mounted independently or paired with another.