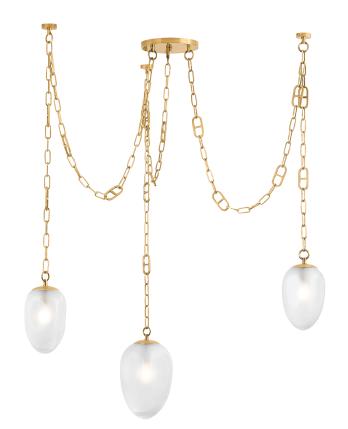

#### 464-48-VB

Taking inspiration from the 'sugarloaf' gemstone cut, the elongated shades of Daith feature a softened pyramid structure. Made from super thick, clear, etched glass, they are suspended on Noz's signature mariner chain, which is finished in Vintage Brass. Available as either a 3 or 6-light chandelier or a single-light sconce. Part of our Noz Nozawa collection.