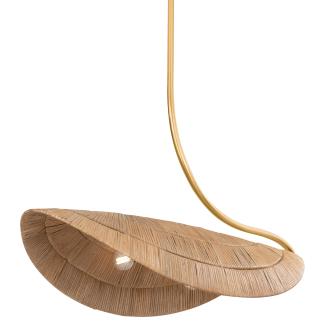

**MEDEA** 454-04-GL

Handwoven from natural rattan, the graceful canopy of Medea reimagines a large leaf in a tropical oasis. A swooping arm finished in gleaming Vintage Gold Leaf perfectly complements the curves of the shade, creating a dialogue between nature and luxury. Available as 4 or 6-light island, Medea creates a refreshing statement above a dining table or in a living room.

\*Due to the one-of-a-kind nature of the medium, exact colors and patterns may vary slightly from the image shown.