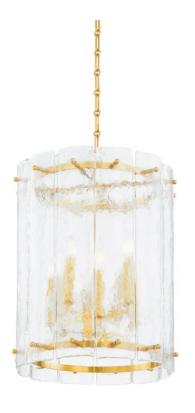

# **RIO** 375-20-VPB

With hand-blown Piastra glass, this statement pendant reimagines a traditional lantern as an aquatic vision. Resembling water, the ripped glass silhouette diffuses and reflects the light coming from within. Vintage Brass pins and chains suspend the fixture, bringing a sense of the old world to the contemporary materiality. Available in three sizes as a lantern or as a flush mount.

## **FINISHES**

VINTAGE POLISHED BRASS (VPB)

## **GLASS/SHADES**

Material Piastre Glass

Attachment

Color