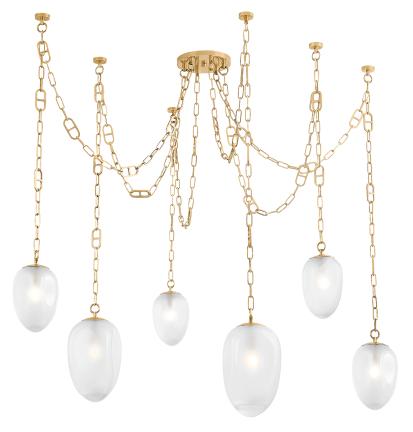

# **DAITH** 464-61-VB

Taking inspiration from the 'sugarloaf' gemstone cut, the elongated shades of Daith feature a softened pyramid structure. Made from super thick, clear, etched glass, they are suspended on Noz's signature mariner chain, which is finished in Vintage Brass. Available as either a 3 or 6-light chandelier or a single-light sconce. Part of our Noz Nozawa collection.