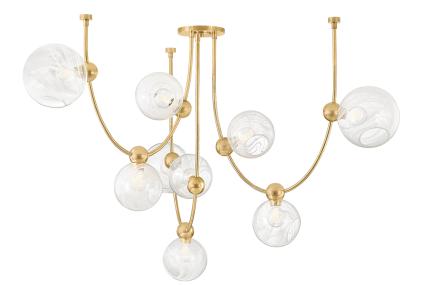

# **ASTRAIA**

450-67-VB

Resembling celestial bodies in the sky, the sparkling Astraia chandelier suspends elegantly from the architecture of a room. Swooping in different directions, the delicate Vintage Brass stems create an evenly scattered composition with 6 or 9 Remolino Blanco glass globes. The choice between multiple stem sizes results in a bespoke appearance with a more tightly arched or rounded silhouette. The swirling effect of the handblown glass complements the fixture, emphasizing its artisanal nature.